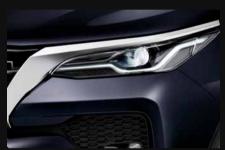

### OVERWHELMING POISE. UNMISTAKABLE PRESENCE.

From its 1835 mm high, muscular stance, its chrome embellished Trapezoid Front Grille and a plethora of other imposing design features, the Fortuner is sure to give you a commanding stature and presence.

Bold New Trapezoid Grille with Chrome Highlights & Pontoon Shaped Bumper with Skid Plate