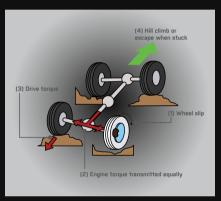

And while you are busy blazing new trails, the Fortuner keeps you cool and composed, cocooned in safety.

Vehicle Stability Control

ABS + EBD + BA

- Active Traction Control (A-TRC)
- Auto Limited Slip Differential