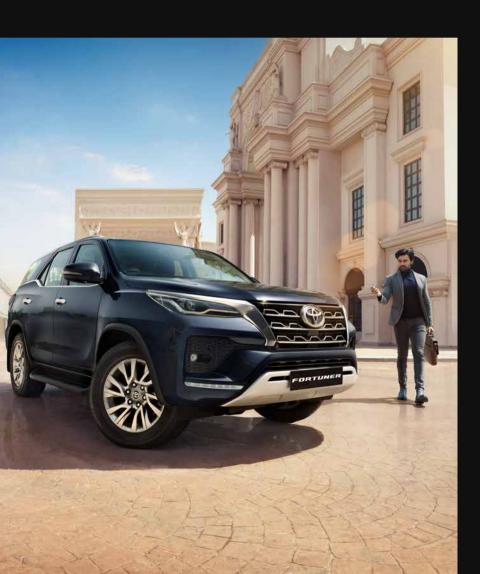

### OVERWHELMING POISE. UNMISTAKABLE PRESENCE.

From its 1835 mm high, muscular stance, its chrome embellished Trapezoid Front Grille and a plethora of other imposing design features, the Fortuner is sure to give you a commanding stature and presence.