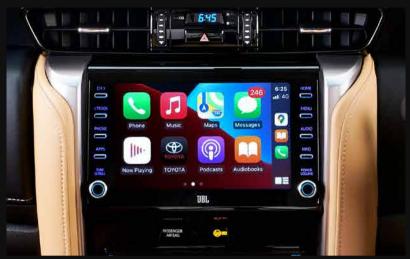

## CRAFTED FOR COMFORT. ON THE ROAD AND OFF IT.

Along with a powerhouse motor, the Fortuner is loaded with well thoughtout comforts and conveniences like Front Clearence Sonar and Paddle Shifts. Infotainment also takes the front seat with Playcast Touchscreen Audio. So that when you push the limits, you do it in total comfort.

All-new Smart Playcast Touchscreen Audio with Android Auto/Apple CarPlay

Power Steering with VFC# & Paddle Shifts

Eco/Normal/Sport Driving Modes\*

Front Clearance Sonar with MID Indication