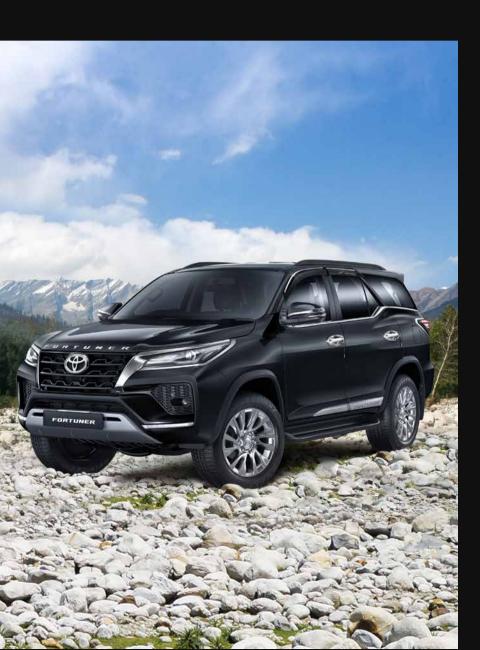

# POWER LIKE NO OTHER. PERFORMANCE UNLIKE ANY OTHER.

The Toyota Fortuner is undoubtedly India's most favourite and trusted SUV. Borrowing its DNA from the hallowed Land Cruiser and beginning its journey in India 14 years back, the power of the Fortuner has made it the absolute leader of SUVs from day one.

### OVERWHELMING POISE. UNMISTAKABLE PRESENCE.

From its 1835 mm high, muscular stance, its chrome embellished Trapezoid Front Grille and a plethora of other imposing design features, the Fortuner is sure to give you a commanding stature and presence.