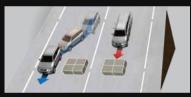

Without HAC With HAC

Hill Assist Control

Downhill Assist Control (DAC)\*

Electronic Drive Control\*

<sup>\*</sup>Only in Diesel 4x4 AT and MT variants. \*Also available in Chamois Interior Colour option.