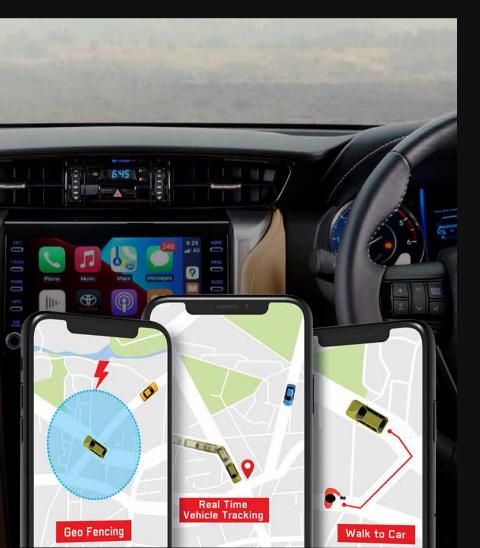

# IN COMMAND. IN THE MIDDLE OF NOWHERE.

The Fortuner boasts of advanced connected features for you to stay in control of your drive. Geo Fencing, Walk to Car and Real Time Vehicle Tracking are but a few of them. From the plush leather seats to the 11 premium JBL Speakers, everything in the Fortuner is fine-tuned to conquer the unknown.