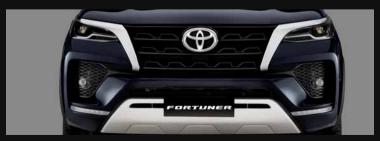

### OVERWHELMING POISE. UNMISTAKABLE PRESENCE.

From its 1835 mm high, muscular stance, its chrome embellished Trapezoid Front Grille and a plethora of other imposing design features, the Fortuner is sure to give you a commanding stature and presence.

Bold New Trapezoid Grille with Chrome Highlights & Pontoon Shaped Bumper with Skid Plate